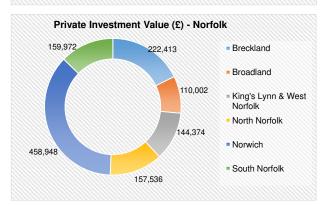

Statistics for the period of April 2020 - January 2023

347,535

Norwich

South Norfolk

123,851

GTI/ ERDF Grants (£1,000 - £25,000) Awarded (including projects which have been withdrawn thereafter)

| Row Labels                 | Sum of Grant Awarded, £ | Sum of Private Match, £ | Sum of Total Project Cost, £ | Sum of Project Approved | Sum of FTE |
|----------------------------|-------------------------|-------------------------|------------------------------|-------------------------|------------|
| Norfolk                    |                         |                         |                              |                         |            |
| Breckland                  | 181,272                 | 222,413                 | 403,685                      | 13                      | 30         |
| Broadland                  | 90,199                  | 110,002                 | 200,201                      | 6                       | 10         |
| King's Lynn & West Norfolk | 96,132                  | 144,374                 | 240,506                      | 6                       | 5          |
| North Norfolk              | 123,851                 | 157,536                 | 281,387                      | 6                       | 7          |
| Norwich                    | 347,535                 | 458,948                 | 806,483                      | 20                      | 33         |
| South Norfolk              | 129,153                 | 159,972                 | 289,125                      | 9                       | 5          |
| Great Yarmouth             | 55,246                  | 71,947                  | 127,193                      | 3                       | 11         |
| Norfolk Total              | 1,023,388               | 1,325,192               | 2,348,580                    | 63                      | 101        |
| Suffolk                    |                         |                         |                              |                         |            |
| Babergh                    | 53,770                  | 65,930                  | 119,700                      | 4                       | 6          |
| East Suffolk               | 114,324                 | 164,892                 | 279,216                      | 8                       | 0          |
| lpswich                    | 50,000                  | 63,900                  | 113,900                      | 2                       | 2          |
| Mid Suffolk                | 84,931                  | 103,044                 | 187,975                      | 6                       | 4          |
| West Suffolk               | 217,051                 | 266,608                 | 483,659                      | 13                      | 22         |
| Suffolk Total              | 520,076                 | 664,374                 | 1,184,450                    | 33                      | 34         |
| Grand Total                | 1,543,464               | 1,989,566               | 3,533,030                    | 96                      | 135        |
| Norfolk Total              | 1,023,388               | 1,325,192               | 2,348,580                    | 63                      | 101        |
| Suffolk Total              | 520,076                 | 664,374                 | 1,184,450                    | 33                      | 34         |
| Total                      | 1,543,464               | 1,989,566               | 3,533,030                    | 96                      | 135        |