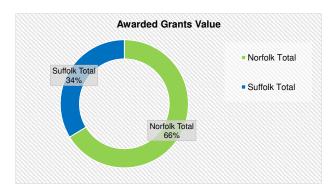

Statistics for the period of April 2020 - January 2023

347,535

Norwich

South Norfolk

123,851

GTI/ ERDF Grants (£1,000 - £25,000) Awarded (including projects which have been withdrawn thereafter)

| Row Labels                 | Sum of Grant Awarded, £ | Sum of Private Match, £ | Sum of Total Project Cost, £ | Sum of Project Approved | Sum of FTE |
|----------------------------|-------------------------|-------------------------|------------------------------|-------------------------|------------|
| Norfolk                    |                         |                         |                              |                         |            |
| Breckland                  | 181,272                 | 222,413                 | 403,685                      | 13                      | 30         |
| Broadland                  | 90,199                  | 110,002                 | 200,201                      | 6                       | 10         |
| King's Lynn & West Norfolk | 96,132                  | 144,374                 | 240,506                      | 6                       | 5          |
| North Norfolk              | 123,851                 | 157,536                 | 281,387                      | 6                       | 7          |
| Norwich                    | 347,535                 | 458,948                 | 806,483                      | 20                      | 33         |
| South Norfolk              | 129,153                 | 159,972                 | 289,125                      | 9                       | 5          |
| Great Yarmouth             | 55,246                  | 71,947                  | 127,193                      | 3                       | 11         |
| Norfolk Total              | 1,023,388               | 1,325,192               | 2,348,580                    | 63                      | 101        |
| Suffolk                    |                         |                         |                              |                         |            |
| Babergh                    | 53,770                  | 65,930                  | 119,700                      | 4                       | 6          |
| East Suffolk               | 114,324                 | 164,892                 | 279,216                      | 8                       | 0          |
| lpswich                    | 50,000                  | 63,900                  | 113,900                      | 2                       | 2          |
| Mid Suffolk                | 84,931                  | 103,044                 | 187,975                      | 6                       | 4          |
| West Suffolk               | 217,051                 | 266,608                 | 483,659                      | 13                      | 22         |
| Suffolk Total              | 520,076                 | 664,374                 | 1,184,450                    | 33                      | 34         |
| Grand Total                | 1,543,464               | 1,989,566               | 3,533,030                    | 96                      | 135        |
| Norfolk Total              | 1,023,388               | 1,325,192               | 2,348,580                    | 63                      | 101        |
| Suffolk Total              | 520,076                 | 664,374                 | 1,184,450                    | 33                      | 34         |
| Total                      | 1,543,464               | 1,989,566               | 3,533,030                    | 96                      | 135        |