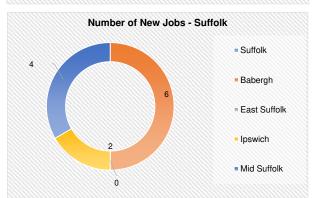

Statistics for the period of April 2020 - January 2023

347,535

Norwich

South Norfolk

123,851

GTI/ ERDF Grants (£1,000 - £25,000) Awarded (including projects which have been withdrawn thereafter)

| Row Labels                 | Sum of Grant Awarded, £ | Sum of Private Match, £ | Sum of Total Project Cost, £ | Sum of Project Approved | Sum of FTE |
|----------------------------|-------------------------|-------------------------|------------------------------|-------------------------|------------|
| Norfolk                    |                         |                         |                              |                         |            |
| Breckland                  | 181,272                 | 222,413                 | 403,685                      | 13                      | 30         |
| Broadland                  | 90,199                  | 110,002                 | 200,201                      | 6                       | 10         |
| King's Lynn & West Norfolk | 96,132                  | 144,374                 | 240,506                      | 6                       | 5          |
| North Norfolk              | 123,851                 | 157,536                 | 281,387                      | 6                       | 7          |
| Norwich                    | 347,535                 | 458,948                 | 806,483                      | 20                      | 33         |
| South Norfolk              | 129,153                 | 159,972                 | 289,125                      | 9                       | 5          |
| Great Yarmouth             | 55,246                  | 71,947                  | 127,193                      | 3                       | 11         |
| Norfolk Total              | 1,023,388               | 1,325,192               | 2,348,580                    | 63                      | 101        |
| Suffolk                    |                         |                         |                              |                         |            |
| Babergh                    | 53,770                  | 65,930                  | 119,700                      | 4                       | 6          |
| East Suffolk               | 114,324                 | 164,892                 | 279,216                      | 8                       | 0          |
| lpswich                    | 50,000                  | 63,900                  | 113,900                      | 2                       | 2          |
| Mid Suffolk                | 84,931                  | 103,044                 | 187,975                      | 6                       | 4          |
| West Suffolk               | 217,051                 | 266,608                 | 483,659                      | 13                      | 22         |
| Suffolk Total              | 520,076                 | 664,374                 | 1,184,450                    | 33                      | 34         |
| Grand Total                | 1,543,464               | 1,989,566               | 3,533,030                    | 96                      | 135        |
| Norfolk Total              | 1,023,388               | 1,325,192               | 2,348,580                    | 63                      | 101        |
| Suffolk Total              | 520,076                 | 664,374                 | 1,184,450                    | 33                      | 34         |
| Total                      | 1,543,464               | 1,989,566               | 3,533,030                    | 96                      | 135        |