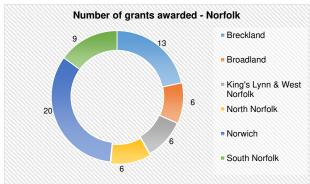

Statistics for the period of April 2020 - January 2023

347,535

Norwich

South Norfolk

123,851

GTI/ ERDF Grants (£1,000 - £25,000) Awarded (including projects which have been withdrawn thereafter)

| Row Labels                 | Sum of Grant Awarded, £ | Sum of Private Match, £ | Sum of Total Project Cost, £ | Sum of Project Approved | Sum of FTE |
|----------------------------|-------------------------|-------------------------|------------------------------|-------------------------|------------|
| Norfolk                    |                         |                         |                              |                         |            |
| Breckland                  | 181,272                 | 222,413                 | 403,685                      | 13                      | 30         |
| Broadland                  | 90,199                  | 110,002                 | 200,201                      | 6                       | 10         |
| King's Lynn & West Norfolk | 96,132                  | 144,374                 | 240,506                      | 6                       | 5          |
| North Norfolk              | 123,851                 | 157,536                 | 281,387                      | 6                       | 7          |
| Norwich                    | 347,535                 | 458,948                 | 806,483                      | 20                      | 33         |
| South Norfolk              | 129,153                 | 159,972                 | 289,125                      | 9                       | 5          |
| Great Yarmouth             | 55,246                  | 71,947                  | 127,193                      | 3                       | 11         |
| Norfolk Total              | 1,023,388               | 1,325,192               | 2,348,580                    | 63                      | 101        |
| Suffolk                    |                         |                         |                              |                         |            |
| Babergh                    | 53,770                  | 65,930                  | 119,700                      | 4                       | 6          |
| East Suffolk               | 114,324                 | 164,892                 | 279,216                      | 8                       | 0          |
| lpswich                    | 50,000                  | 63,900                  | 113,900                      | 2                       | 2          |
| Mid Suffolk                | 84,931                  | 103,044                 | 187,975                      | 6                       | 4          |
| West Suffolk               | 217,051                 | 266,608                 | 483,659                      | 13                      | 22         |
| Suffolk Total              | 520,076                 | 664,374                 | 1,184,450                    | 33                      | 34         |
| Grand Total                | 1,543,464               | 1,989,566               | 3,533,030                    | 96                      | 135        |
| Norfolk Total              | 1,023,388               | 1,325,192               | 2,348,580                    | 63                      | 101        |
| Suffolk Total              | 520,076                 | 664,374                 | 1,184,450                    | 33                      | 34         |
| Total                      | 1,543,464               | 1,989,566               | 3,533,030                    | 96                      | 135        |