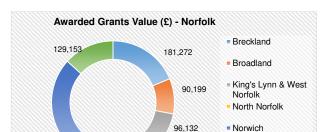

Statistics for the period of April 2020 - January 2023

347,535

Norwich

South Norfolk

123,851

GTI/ ERDF Grants (£1,000 - £25,000) Awarded (including projects which have been withdrawn thereafter)

| Row Labels                 | Sum of Grant Awarded, £ | Sum of Private Match, £ | Sum of Total Project Cost, £ | Sum of Project Approved | Sum of FTE |
|----------------------------|-------------------------|-------------------------|------------------------------|-------------------------|------------|
| Norfolk                    |                         |                         |                              |                         |            |
| Breckland                  | 181,272                 | 222,413                 | 403,685                      | 13                      | 30         |
| Broadland                  | 90,199                  | 110,002                 | 200,201                      | 6                       | 10         |
| King's Lynn & West Norfolk | 96,132                  | 144,374                 | 240,506                      | 6                       | 5          |
| North Norfolk              | 123,851                 | 157,536                 | 281,387                      | 6                       | 7          |
| Norwich                    | 347,535                 | 458,948                 | 806,483                      | 20                      | 33         |
| South Norfolk              | 129,153                 | 159,972                 | 289,125                      | 9                       | 5          |
| Great Yarmouth             | 55,246                  | 71,947                  | 127,193                      | 3                       | 11         |
| Norfolk Total              | 1,023,388               | 1,325,192               | 2,348,580                    | 63                      | 101        |
| Suffolk                    |                         |                         |                              |                         |            |
| Babergh                    | 53,770                  | 65,930                  | 119,700                      | 4                       | 6          |
| East Suffolk               | 114,324                 | 164,892                 | 279,216                      | 8                       | 0          |
| lpswich                    | 50,000                  | 63,900                  | 113,900                      | 2                       | 2          |
| Mid Suffolk                | 84,931                  | 103,044                 | 187,975                      | 6                       | 4          |
| West Suffolk               | 217,051                 | 266,608                 | 483,659                      | 13                      | 22         |
| Suffolk Total              | 520,076                 | 664,374                 | 1,184,450                    | 33                      | 34         |
| Grand Total                | 1,543,464               | 1,989,566               | 3,533,030                    | 96                      | 135        |
| Norfolk Total              | 1,023,388               | 1,325,192               | 2,348,580                    | 63                      | 101        |
| Suffolk Total              | 520,076                 | 664,374                 | 1,184,450                    | 33                      | 34         |
| Total                      | 1,543,464               | 1,989,566               | 3,533,030                    | 96                      | 135        |