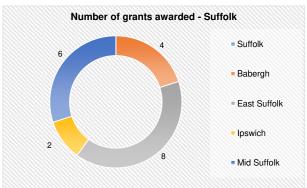

Statistics for the period of April 2020 - January 2023

347,535

Norwich

South Norfolk

123,851

GTI/ ERDF Grants (£1,000 - £25,000) Awarded (including projects which have been withdrawn thereafter)

| Row Labels                 | Sum of Grant Awarded, £ | Sum of Private Match, £ | Sum of Total Project Cost, £ | Sum of Project Approved | Sum of FTE |
|----------------------------|-------------------------|-------------------------|------------------------------|-------------------------|------------|
| Norfolk                    |                         |                         |                              |                         |            |
| Breckland                  | 181,272                 | 222,413                 | 403,685                      | 13                      | 30         |
| Broadland                  | 90,199                  | 110,002                 | 200,201                      | 6                       | 10         |
| King's Lynn & West Norfolk | 96,132                  | 144,374                 | 240,506                      | 6                       | 5          |
| North Norfolk              | 123,851                 | 157,536                 | 281,387                      | 6                       | 7          |
| Norwich                    | 347,535                 | 458,948                 | 806,483                      | 20                      | 33         |
| South Norfolk              | 129,153                 | 159,972                 | 289,125                      | 9                       | 5          |
| Great Yarmouth             | 55,246                  | 71,947                  | 127,193                      | 3                       | 11         |
| Norfolk Total              | 1,023,388               | 1,325,192               | 2,348,580                    | 63                      | 101        |
| Suffolk                    |                         |                         |                              |                         |            |
| Babergh                    | 53,770                  | 65,930                  | 119,700                      | 4                       | 6          |
| East Suffolk               | 114,324                 | 164,892                 | 279,216                      | 8                       | 0          |
| lpswich                    | 50,000                  | 63,900                  | 113,900                      | 2                       | 2          |
| Mid Suffolk                | 84,931                  | 103,044                 | 187,975                      | 6                       | 4          |
| West Suffolk               | 217,051                 | 266,608                 | 483,659                      | 13                      | 22         |
| Suffolk Total              | 520,076                 | 664,374                 | 1,184,450                    | 33                      | 34         |
| Grand Total                | 1,543,464               | 1,989,566               | 3,533,030                    | 96                      | 135        |
| Norfolk Total              | 1,023,388               | 1,325,192               | 2,348,580                    | 63                      | 101        |
| Suffolk Total              | 520,076                 | 664,374                 | 1,184,450                    | 33                      | 34         |
| Total                      | 1,543,464               | 1,989,566               | 3,533,030                    | 96                      | 135        |