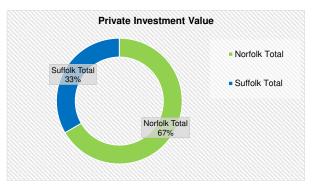

Statistics for the period of April 2020 - January 2023

347,535

Norwich

South Norfolk

123,851

GTI/ ERDF Grants (£1,000 - £25,000) Awarded (including projects which have been withdrawn thereafter)

| Row Labels                 | Sum of Grant Awarded, £ | Sum of Private Match, £ | Sum of Total Project Cost, £ | Sum of Project Approved | Sum of FTE |
|----------------------------|-------------------------|-------------------------|------------------------------|-------------------------|------------|
| Norfolk                    |                         |                         |                              |                         |            |
| Breckland                  | 181,272                 | 222,413                 | 403,685                      | 13                      | 30         |
| Broadland                  | 90,199                  | 110,002                 | 200,201                      | 6                       | 10         |
| King's Lynn & West Norfolk | 96,132                  | 144,374                 | 240,506                      | 6                       | 5          |
| North Norfolk              | 123,851                 | 157,536                 | 281,387                      | 6                       | 7          |
| Norwich                    | 347,535                 | 458,948                 | 806,483                      | 20                      | 33         |
| South Norfolk              | 129,153                 | 159,972                 | 289,125                      | 9                       | 5          |
| Great Yarmouth             | 55,246                  | 71,947                  | 127,193                      | 3                       | 11         |
| Norfolk Total              | 1,023,388               | 1,325,192               | 2,348,580                    | 63                      | 101        |
| Suffolk                    |                         |                         |                              |                         |            |
| Babergh                    | 53,770                  | 65,930                  | 119,700                      | 4                       | 6          |
| East Suffolk               | 114,324                 | 164,892                 | 279,216                      | 8                       | 0          |
| lpswich                    | 50,000                  | 63,900                  | 113,900                      | 2                       | 2          |
| Mid Suffolk                | 84,931                  | 103,044                 | 187,975                      | 6                       | 4          |
| West Suffolk               | 217,051                 | 266,608                 | 483,659                      | 13                      | 22         |
| Suffolk Total              | 520,076                 | 664,374                 | 1,184,450                    | 33                      | 34         |
| Grand Total                | 1,543,464               | 1,989,566               | 3,533,030                    | 96                      | 135        |
| Norfolk Total              | 1,023,388               | 1,325,192               | 2,348,580                    | 63                      | 101        |
| Suffolk Total              | 520,076                 | 664,374                 | 1,184,450                    | 33                      | 34         |
| Total                      | 1,543,464               | 1,989,566               | 3,533,030                    | 96                      | 135        |