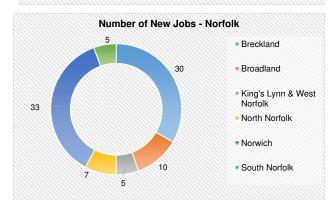

Statistics for the period of April 2020 - January 2023

347,535

Norwich

South Norfolk

123,851

GTI/ ERDF Grants (£1,000 - £25,000) Awarded (including projects which have been withdrawn thereafter)

| Row Labels                 | Sum of Grant Awarded, £ | Sum of Private Match, £ | Sum of Total Project Cost, £ | Sum of Project Approved | Sum of FTE |
|----------------------------|-------------------------|-------------------------|------------------------------|-------------------------|------------|
| Norfolk                    |                         |                         |                              |                         |            |
| Breckland                  | 181,272                 | 222,413                 | 403,685                      | 13                      | 30         |
| Broadland                  | 90,199                  | 110,002                 | 200,201                      | 6                       | 10         |
| King's Lynn & West Norfolk | 96,132                  | 144,374                 | 240,506                      | 6                       | 5          |
| North Norfolk              | 123,851                 | 157,536                 | 281,387                      | 6                       | 7          |
| Norwich                    | 347,535                 | 458,948                 | 806,483                      | 20                      | 33         |
| South Norfolk              | 129,153                 | 159,972                 | 289,125                      | 9                       | 5          |
| Great Yarmouth             | 55,246                  | 71,947                  | 127,193                      | 3                       | 11         |
| Norfolk Total              | 1,023,388               | 1,325,192               | 2,348,580                    | 63                      | 101        |
| Suffolk                    |                         |                         |                              |                         |            |
| Babergh                    | 53,770                  | 65,930                  | 119,700                      | 4                       | 6          |
| East Suffolk               | 114,324                 | 164,892                 | 279,216                      | 8                       | 0          |
| lpswich                    | 50,000                  | 63,900                  | 113,900                      | 2                       | 2          |
| Mid Suffolk                | 84,931                  | 103,044                 | 187,975                      | 6                       | 4          |
| West Suffolk               | 217,051                 | 266,608                 | 483,659                      | 13                      | 22         |
| Suffolk Total              | 520,076                 | 664,374                 | 1,184,450                    | 33                      | 34         |
| Grand Total                | 1,543,464               | 1,989,566               | 3,533,030                    | 96                      | 135        |
| Norfolk Total              | 1,023,388               | 1,325,192               | 2,348,580                    | 63                      | 101        |
| Suffolk Total              | 520,076                 | 664,374                 | 1,184,450                    | 33                      | 34         |
| Total                      | 1,543,464               | 1,989,566               | 3,533,030                    | 96                      | 135        |