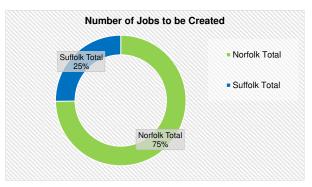

Statistics for the period of April 2020 - January 2023

347,535

Norwich

South Norfolk

123,851

GTI/ ERDF Grants (£1,000 - £25,000) Awarded (including projects which have been withdrawn thereafter)

| Row Labels                 | Sum of Grant Awarded, £ | Sum of Private Match, £ | Sum of Total Project Cost, £ | Sum of Project Approved | Sum of FTE |
|----------------------------|-------------------------|-------------------------|------------------------------|-------------------------|------------|
| Norfolk                    |                         |                         |                              |                         |            |
| Breckland                  | 181,272                 | 222,413                 | 403,685                      | 13                      | 30         |
| Broadland                  | 90,199                  | 110,002                 | 200,201                      | 6                       | 10         |
| King's Lynn & West Norfolk | 96,132                  | 144,374                 | 240,506                      | 6                       | 5          |
| North Norfolk              | 123,851                 | 157,536                 | 281,387                      | 6                       | 7          |
| Norwich                    | 347,535                 | 458,948                 | 806,483                      | 20                      | 33         |
| South Norfolk              | 129,153                 | 159,972                 | 289,125                      | 9                       | 5          |
| Great Yarmouth             | 55,246                  | 71,947                  | 127,193                      | 3                       | 11         |
| Norfolk Total              | 1,023,388               | 1,325,192               | 2,348,580                    | 63                      | 101        |
| Suffolk                    |                         |                         |                              |                         |            |
| Babergh                    | 53,770                  | 65,930                  | 119,700                      | 4                       | 6          |
| East Suffolk               | 114,324                 | 164,892                 | 279,216                      | 8                       | 0          |
| lpswich                    | 50,000                  | 63,900                  | 113,900                      | 2                       | 2          |
| Mid Suffolk                | 84,931                  | 103,044                 | 187,975                      | 6                       | 4          |
| West Suffolk               | 217,051                 | 266,608                 | 483,659                      | 13                      | 22         |
| Suffolk Total              | 520,076                 | 664,374                 | 1,184,450                    | 33                      | 34         |
| Grand Total                | 1,543,464               | 1,989,566               | 3,533,030                    | 96                      | 135        |
| Norfolk Total              | 1,023,388               | 1,325,192               | 2,348,580                    | 63                      | 101        |
| Suffolk Total              | 520,076                 | 664,374                 | 1,184,450                    | 33                      | 34         |
| Total                      | 1,543,464               | 1,989,566               | 3,533,030                    | 96                      | 135        |