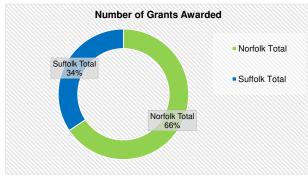

Statistics for the period of April 2020 - January 2023

347,535

Norwich

South Norfolk

123,851

GTI/ ERDF Grants (£1,000 - £25,000) Awarded (including projects which have been withdrawn thereafter)

| Row Labels                 | Sum of Grant Awarded, £ | Sum of Private Match, £ | Sum of Total Project Cost, £ | Sum of Project Approved | Sum of FTE |
|----------------------------|-------------------------|-------------------------|------------------------------|-------------------------|------------|
| Norfolk                    |                         |                         |                              |                         |            |
| Breckland                  | 181,272                 | 222,413                 | 403,685                      | 13                      | 30         |
| Broadland                  | 90,199                  | 110,002                 | 200,201                      | 6                       | 10         |
| King's Lynn & West Norfolk | 96,132                  | 144,374                 | 240,506                      | 6                       | 5          |
| North Norfolk              | 123,851                 | 157,536                 | 281,387                      | 6                       | 7          |
| Norwich                    | 347,535                 | 458,948                 | 806,483                      | 20                      | 33         |
| South Norfolk              | 129,153                 | 159,972                 | 289,125                      | 9                       | 5          |
| Great Yarmouth             | 55,246                  | 71,947                  | 127,193                      | 3                       | 11         |
| Norfolk Total              | 1,023,388               | 1,325,192               | 2,348,580                    | 63                      | 101        |
| Suffolk                    |                         |                         |                              |                         |            |
| Babergh                    | 53,770                  | 65,930                  | 119,700                      | 4                       | 6          |
| East Suffolk               | 114,324                 | 164,892                 | 279,216                      | 8                       | 0          |
| lpswich                    | 50,000                  | 63,900                  | 113,900                      | 2                       | 2          |
| Mid Suffolk                | 84,931                  | 103,044                 | 187,975                      | 6                       | 4          |
| West Suffolk               | 217,051                 | 266,608                 | 483,659                      | 13                      | 22         |
| Suffolk Total              | 520,076                 | 664,374                 | 1,184,450                    | 33                      | 34         |
| Grand Total                | 1,543,464               | 1,989,566               | 3,533,030                    | 96                      | 135        |
| Norfolk Total              | 1,023,388               | 1,325,192               | 2,348,580                    | 63                      | 101        |
| Suffolk Total              | 520,076                 | 664,374                 | 1,184,450                    | 33                      | 34         |
| Total                      | 1,543,464               | 1,989,566               | 3,533,030                    | 96                      | 135        |