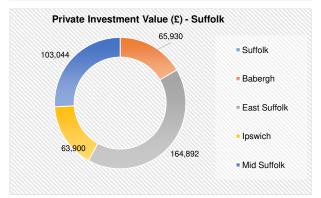

Statistics for the period of April 2020 - January 2023

347,535

Norwich

South Norfolk

123,851

GTI/ ERDF Grants (£1,000 - £25,000) Awarded (including projects which have been withdrawn thereafter)

| Row Labels                 | Sum of Grant Awarded, £ | Sum of Private Match, £ | Sum of Total Project Cost, £ | Sum of Project Approved | Sum of FTE |
|----------------------------|-------------------------|-------------------------|------------------------------|-------------------------|------------|
| Norfolk                    |                         |                         |                              |                         |            |
| Breckland                  | 181,272                 | 222,413                 | 403,685                      | 13                      | 30         |
| Broadland                  | 90,199                  | 110,002                 | 200,201                      | 6                       | 10         |
| King's Lynn & West Norfolk | 96,132                  | 144,374                 | 240,506                      | 6                       | 5          |
| North Norfolk              | 123,851                 | 157,536                 | 281,387                      | 6                       | 7          |
| Norwich                    | 347,535                 | 458,948                 | 806,483                      | 20                      | 33         |
| South Norfolk              | 129,153                 | 159,972                 | 289,125                      | 9                       | 5          |
| Great Yarmouth             | 55,246                  | 71,947                  | 127,193                      | 3                       | 11         |
| Norfolk Total              | 1,023,388               | 1,325,192               | 2,348,580                    | 63                      | 101        |
| Suffolk                    |                         |                         |                              |                         |            |
| Babergh                    | 53,770                  | 65,930                  | 119,700                      | 4                       | 6          |
| East Suffolk               | 114,324                 | 164,892                 | 279,216                      | 8                       | 0          |
| lpswich                    | 50,000                  | 63,900                  | 113,900                      | 2                       | 2          |
| Mid Suffolk                | 84,931                  | 103,044                 | 187,975                      | 6                       | 4          |
| West Suffolk               | 217,051                 | 266,608                 | 483,659                      | 13                      | 22         |
| Suffolk Total              | 520,076                 | 664,374                 | 1,184,450                    | 33                      | 34         |
| Grand Total                | 1,543,464               | 1,989,566               | 3,533,030                    | 96                      | 135        |
| Norfolk Total              | 1,023,388               | 1,325,192               | 2,348,580                    | 63                      | 101        |
| Suffolk Total              | 520,076                 | 664,374                 | 1,184,450                    | 33                      | 34         |
| Total                      | 1,543,464               | 1,989,566               | 3,533,030                    | 96                      | 135        |