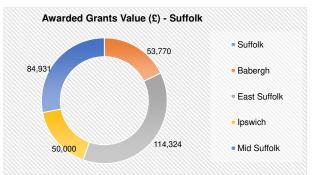

Statistics for the period of April 2020 - January 2023

347,535

Norwich

South Norfolk

123,851

GTI/ ERDF Grants (£1,000 - £25,000) Awarded (including projects which have been withdrawn thereafter)

| Row Labels                 | Sum of Grant Awarded, £ | Sum of Private Match, £ | Sum of Total Project Cost, £ | Sum of Project Approved | Sum of FTE |
|----------------------------|-------------------------|-------------------------|------------------------------|-------------------------|------------|
| Norfolk                    |                         |                         |                              |                         |            |
| Breckland                  | 181,272                 | 222,413                 | 403,685                      | 13                      | 30         |
| Broadland                  | 90,199                  | 110,002                 | 200,201                      | 6                       | 10         |
| King's Lynn & West Norfolk | 96,132                  | 144,374                 | 240,506                      | 6                       | 5          |
| North Norfolk              | 123,851                 | 157,536                 | 281,387                      | 6                       | 7          |
| Norwich                    | 347,535                 | 458,948                 | 806,483                      | 20                      | 33         |
| South Norfolk              | 129,153                 | 159,972                 | 289,125                      | 9                       | 5          |
| Great Yarmouth             | 55,246                  | 71,947                  | 127,193                      | 3                       | 11         |
| Norfolk Total              | 1,023,388               | 1,325,192               | 2,348,580                    | 63                      | 101        |
| Suffolk                    |                         |                         |                              |                         |            |
| Babergh                    | 53,770                  | 65,930                  | 119,700                      | 4                       | 6          |
| East Suffolk               | 114,324                 | 164,892                 | 279,216                      | 8                       | 0          |
| lpswich                    | 50,000                  | 63,900                  | 113,900                      | 2                       | 2          |
| Mid Suffolk                | 84,931                  | 103,044                 | 187,975                      | 6                       | 4          |
| West Suffolk               | 217,051                 | 266,608                 | 483,659                      | 13                      | 22         |
| Suffolk Total              | 520,076                 | 664,374                 | 1,184,450                    | 33                      | 34         |
| Grand Total                | 1,543,464               | 1,989,566               | 3,533,030                    | 96                      | 135        |
| Norfolk Total              | 1,023,388               | 1,325,192               | 2,348,580                    | 63                      | 101        |
| Suffolk Total              | 520,076                 | 664,374                 | 1,184,450                    | 33                      | 34         |
| Total                      | 1,543,464               | 1,989,566               | 3,533,030                    | 96                      | 135        |