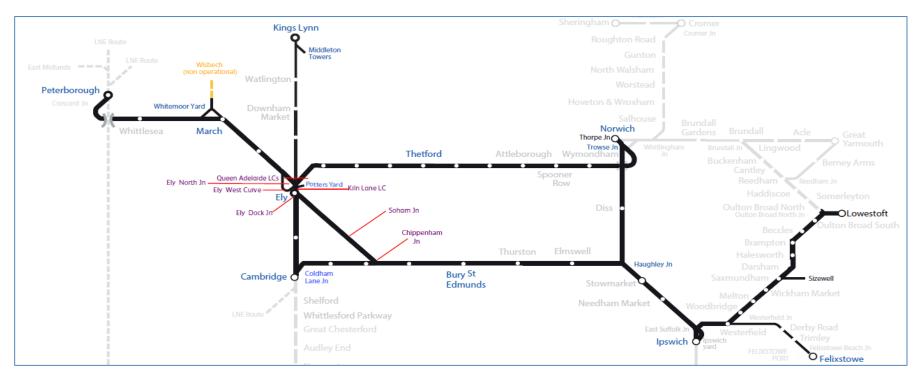

## Enhancement Case Study: Ely Area Capacity Enhancements

Riz Hanid – Senior Sponsor

## What is the problem we are solving

- Complexity and geographical location joining of 5 routes
- Major constraints including infrastructure layout, existing civils structures and signalling & level crossings
- Not possible to increase train services above 8 ½ trains per hour (tph)
- Requirement to run more freight paths and passenger services



Figure 1: Geographical Location

## **Programme Boundary & Core** Interventions





*Figure 2: Ely Area Programme Boundary* 

Figure 3: Ely Core Interventions



## **Sharing Experiences**